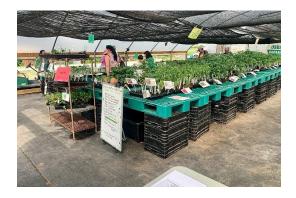

You'll find hundreds of Certified Organic transplants including tomatoes (nearly 70 varieties of heirlooms and hybrids), peppers (40+ varieties of hot & sweet), eggplant and herbs. You'll discover many hard-to-find and unique varieties. We will also sell Strawberry hanging baskets, Blackberry and Raspberry plants, Ginger plants and Fig Trees along with veggie starts such as cucumbers, okra, squash, kale and watermelon. And you'll find a wide selection of soil amendments and fertilizers to keep your plants healthy.