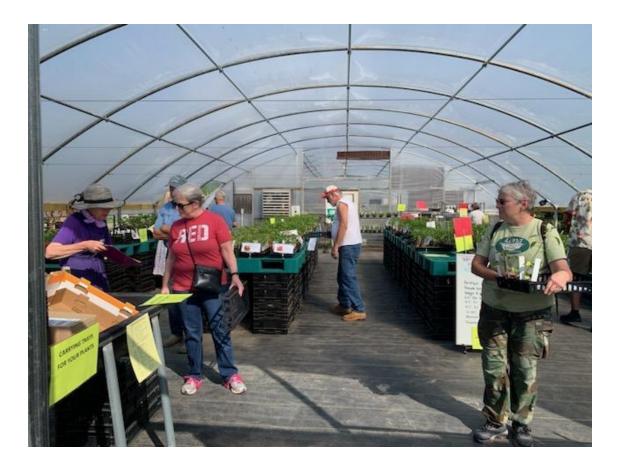

You'll find hundreds of Certified Organic transplants including tomatoes (nearly 70 varieties of heirlooms and hybrids), peppers (40+ varieties of hot & sweet), eggplant and herbs. You'll discover many hard-to-find and unique varieties. We will also sell Strawberry hanging baskets, Blackberry and Raspberry plants, Ginger plants and Fig Trees along with veggie starts such as cucumbers, okra, squash, kale and watermelon. And you'll find a wide selection of soil amendments and fertilizers to keep your plants healthy.